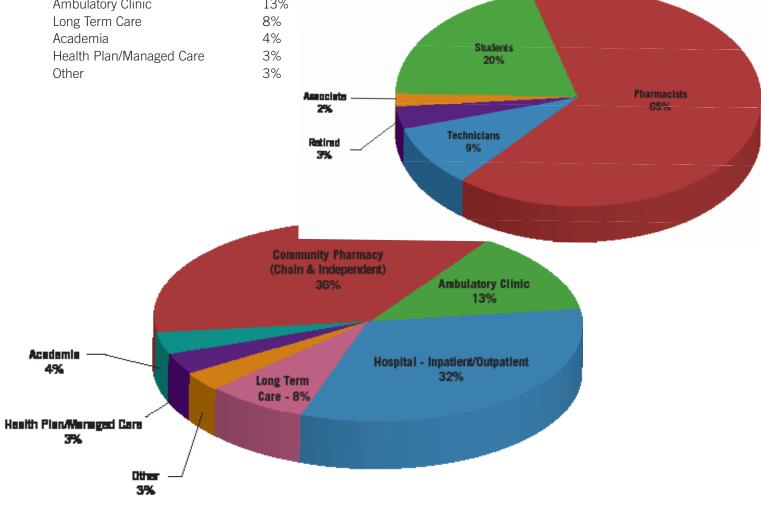

# **About Our Members**

| Membership Type                 |     |
|---------------------------------|-----|
| Pharmacists                     | 65% |
| Students                        | 20% |
| Technicians                     | 9%  |
| Retired                         | 3%  |
| Associate                       | 2%  |
| Practice Areas                  |     |
| Community Pharmacy              |     |
| (Chain/Independent)             | 36% |
| Hospital - Inpatient/Outpatient | 32% |
| Ambulatory Clinic               | 13% |
| Long Term Care                  | 8%  |
| Academia                        | 4%  |
| Health Plan/Managed Care        | 3%  |
| Other                           | 3%  |